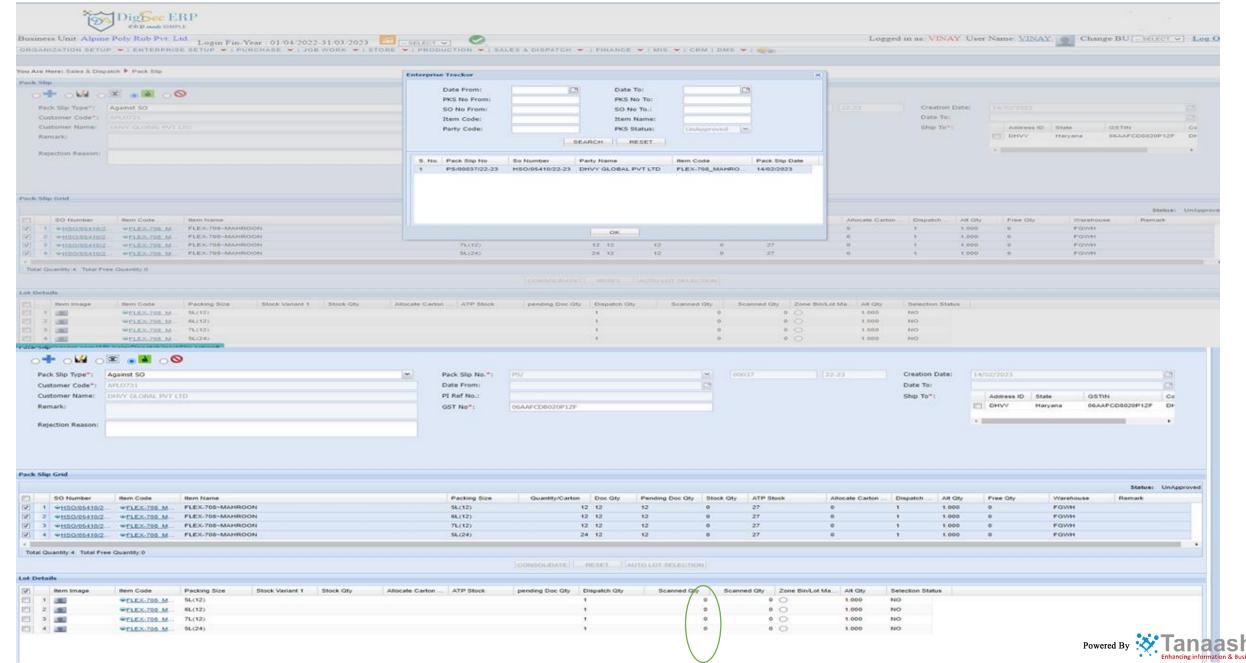

## SCANNED DATA VALIDATED WITH PICK SLIP FOR INVOICING

The support of our clients and continuous efforts has helped us achieve the milestone.

Looking Forward for Your Support

Ayush Agarwal +91-9810191608, ayush@tanaashi.in