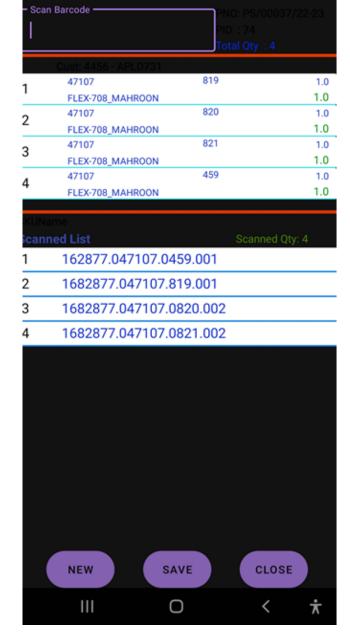

SAVE

0

DELETE

| - Scan Barcode |                           |       |      |
|----------------|---------------------------|-------|------|
|                | Cust: 4456 - APLD731      |       |      |
| 1              | 47107                     | 819   | 1.0  |
|                | FLEX-708_MAHROON          | 000   | 0.0  |
| 2              | 47107                     | 820   | 1.0  |
|                | FLEX-708_MAHROON          | 821   | 0.0  |
| 3              | 47107                     | 021   | 1.0  |
|                | FLEX-708_MAHROON<br>47107 | 459   | 0.0  |
| 4              |                           | 409   | 0.0  |
|                | FLEX-708_MAHROON          |       | 0.0  |
|                |                           |       |      |
|                |                           |       |      |
|                |                           |       |      |
|                |                           |       |      |
|                |                           |       |      |
|                | NEW SAY                   | /E DE | LETE |