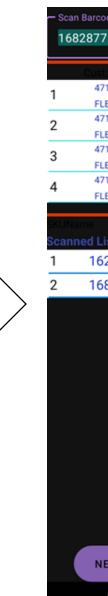

## DigiSec WMS - Dashboards

canned List

NEW

| - Scar | n Barcode          | PHO PS/0<br>PID 74<br>Total Qly |     |
|--------|--------------------|---------------------------------|-----|
|        | C060/4456 (APLD701 |                                 |     |
| 1      | 47107              | 819                             | 1.0 |
| 1      | FLEX-708_MAHROON   |                                 | 0.0 |
| 2      | 47107              | 820                             | 1.0 |
| _      | FLEX-708_MAHROON   |                                 | 0.0 |
| 3      | 47107              | 821                             | 1.0 |
| 3      | FLEX-708_MAHROON   | 1.4-11                          | 0.0 |
| А      | 47107              | 459                             | 1.0 |
| 4      | FLEX-708_MAHROON   |                                 | 0.0 |