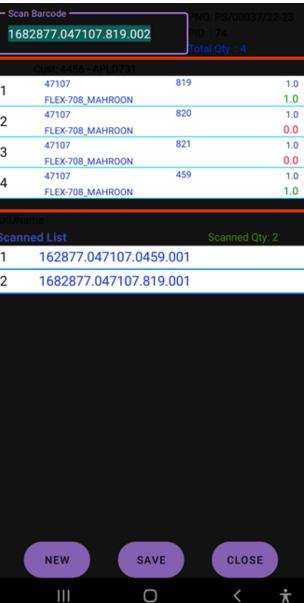

## DigiSec WMS - Dashboards

canned List

NEW

| - Scar | n Barcode          | PHO PS/0<br>PID 74<br>Total Qly |     |
|--------|--------------------|---------------------------------|-----|
|        | C060/4456 (APLD701 |                                 |     |
| 1      | 47107              | 819                             | 1.0 |
| 1      | FLEX-708_MAHROON   |                                 | 0.0 |
| 2      | 47107              | 820                             | 1.0 |
| _      | FLEX-708_MAHROON   |                                 | 0.0 |
| 3      | 47107              | 821                             | 1.0 |
| 3      | FLEX-708_MAHROON   | 1.4-11                          | 0.0 |
| А      | 47107              | 459                             | 1.0 |
| 4      | FLEX-708_MAHROON   |                                 | 0.0 |

SAVE

0

DELETE

| - Scan Barcode |                           |       |      |
|----------------|---------------------------|-------|------|
|                | Cust: 4456 - APLD731      |       |      |
| 1              | 47107                     | 819   | 1.0  |
|                | FLEX-708_MAHROON          | 000   | 0.0  |
| 2              | 47107                     | 820   | 1.0  |
|                | FLEX-708_MAHROON          | 821   | 0.0  |
| 3              | 47107                     | 021   | 1.0  |
|                | FLEX-708_MAHROON<br>47107 | 459   | 0.0  |
| 4              |                           | 409   | 0.0  |
|                | FLEX-708_MAHROON          |       | 0.0  |
|                |                           |       |      |
|                |                           |       |      |
|                |                           |       |      |
|                |                           |       |      |
|                |                           |       |      |
|                | NEW SAY                   | /E DE | LETE |